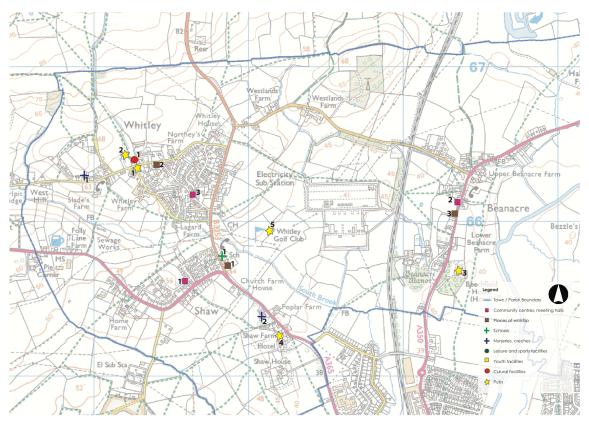

#### Melksham Without Community Facilities (see also list below)

#### Map 2 Whitley, Shaw and Beanacre Community Facilities

Map 3 Bowerhill and Berryfield Community Facilities

#### List of Melksham Without Community Facilities (see also Maps 2 & 3, and Table 1 below)

### Community centres, meeting halls

- 1. The Beeches Village Hall
- 2. St Barnabas School Room
- 3. Whitley Reading Rooms
- 4. Berryfield Village Hall
- 5. Bowerhill Village Hall

### Places of worship

- 1. Shaw Christ Church
- 2. Whitley Methodist Church
- 3. St Barnabas Church

## Schools

- 1. Shaw C of E Primary School
- 2. Bowerhill Primary School
- 3. Melksham Oak Community School

## Cultural facilities

1. Phone box library

## Pubs

- 1. The Toast Office\*
- 2. The Pear Tree Inn
- 3. Beechfield House Hotel
- 4. Shaw Country Hotel
- 5. Golden Fleece
- 6. The New Inn
- 7. The Milk Churn
- 8. The Pilot

## Nurseries, creches

- 1. Daisy Chain Nursery
- 2. Rocking Horse Nursery
- 3. ABC

## Leisure & sports facilities

- 1. Boomerang Play Centre
- 2. Crossfit Civitas gym
- 3. Wiltshire School of Gymnastics

## Youth facilities

1. 2385 (Melksham) Squadron Air Training Corps

<sup>\*</sup> The Toast Office recently closed, resulting in the loss of important community facilities in Whitley. It is included here to protect the valued community use of the building.