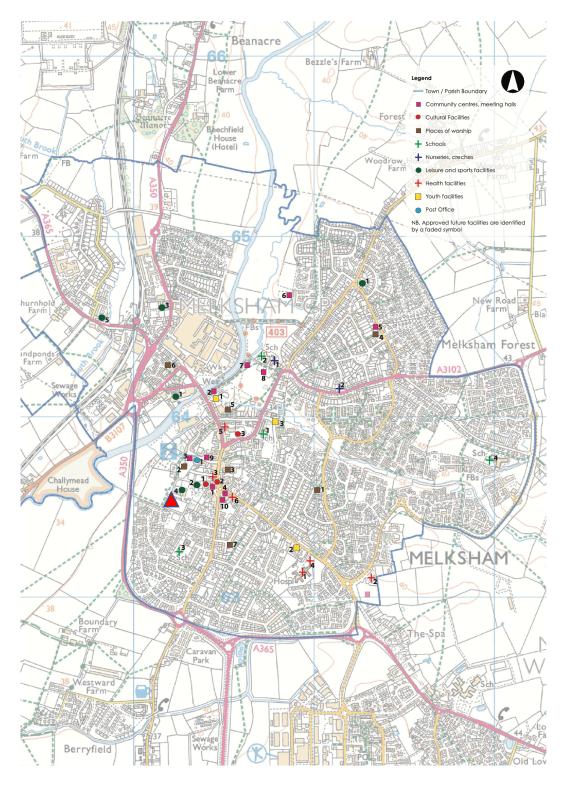

The maps, lists and Table below identify the community facilities within the Neighbourhood Area.

Map 1 - Melksham Town Community Facilities (see also list below

#### List of Melksham Town Community Facilities (see also Map 1)

### Community centres, meeting halls

- 1. Melksham Town Hall
- 2. Riverside Community Centre
- 3. St Michaels Church Room
- 4. Rachel Fowler Centre
- 5. Melksham Skills Centre
- 6. Forest Community Centre
- 7. Adventure Centre
- 8. Campion Drive Pavilion
- 9. Masonic Lodge
- 10. Bangladeshi Centre

### Cultural facilities

- 1. Melksham Assembly Hall
- 2. Art House café Art Space
- 3. Library (inc. credit union, Wiltshire Sight group meetings)

## Places of worship

- 1. Queensway Chapel (inc. Community Centre / Hall and Nursery)
- 2. St. Michael's & All Angels' Church
- 3. Melksham United Church
- 4. Church of St Andrew
- 5. Ebenezer Baptist Church
- 6. Melksham Baptist Church
- 7. St Anthony of Padua

## Schools

- 1. The Manor CofE VC Primary School
- 2. River Mead School
- 3. Aloeric Primary School
- 4. Forest & Sandridge C of E Primary School

## Nurseries, creches

- 1. River Mead Nursery (Little Fir Tree Nursey)
- 2. Little Robins

# + Health facilities

- 1. Melksham Community Hospital
- 2. Spa Medical Centre
- 3. Market Place Dental
- 4. Giffords Surgery
- 5. Melksham Dental Practice
- 6. Regency Dental Practice

## Leisure & sports facilities

- 1. Melksham School of Tap & Ballet
- 2. Blue Pool
- 3. Spencer Sports and Social Club
- 4. Melksham House (closed)
- 5. City Fitness Gym

## Youth facilities

- 1. Scout Hut and Guide Centre
- 2. Canberra Children's and Young People's Hub (inc. meeting room and nursery, Young Melksham (inc. Teen Talk and No Limits, Walking Netball, in2sports)
- 3. Army Cadet Force

Melksham Post Office

Proposed Melksham Community Campus

See Appendix 3 for a full list of pubs in Melksham