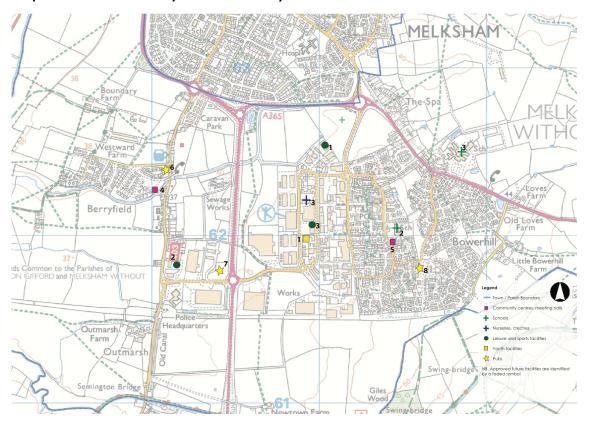

#### Melksham Without Community Facilities (see also list below)

#### Map 2 Whitley, Shaw and Beanacre Community Facilities

Map 3 Bowerhill and Berryfield Community Facilities

#### List of Melksham Without Community Facilities (see also Maps 2 & 3, and Table 1 below)

### Community centres, meeting halls

- 1. The Beeches Village Hall
- 2. St Barnabas School Room
- 3. Whitley Reading Rooms
- 4. Berryfield Village Hall
- 5. Bowerhill Village Hall

### Places of worship

- 1. Shaw Christ Church
- 2. Whitley Methodist Church
- 3. St Barnabas Church

## Schools

- 1. Shaw C of E Primary School
- 2. Bowerhill Primary School
- 3. Melksham Oak Community School

## Cultural facilities

1. Phone box library

## Pubs

- 1. The Toast Office\*
- 2. The Pear Tree Inn
- 3. Beechfield House Hotel
- 4. Shaw Country Hotel
- 5. Golden Fleece
- 6. The New Inn
- 7. The Milk Churn
- 8. The Pilot

## Nurseries, creches

- 1. Daisy Chain Nursery
- 2. Rocking Horse Nursery
- 3. ABC

## Leisure & sports facilities

- 1. Boomerang Play Centre
- 2. Crossfit Civitas gym
- 3. Wiltshire School of Gymnastics

## Youth facilities

1. 2385 (Melksham) Squadron Air Training Corps

<sup>\*</sup> The Toast Office recently closed, resulting in the loss of important community facilities in Whitley. It is included here to protect the valued community use of the building.